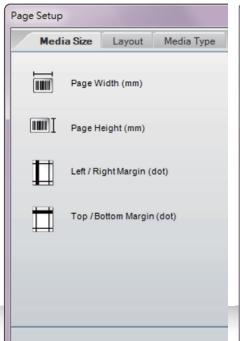

## Operate with ease and edit with flexibility

WYSIWYG user interface makes GoLabel intuitive and easy to use.

It supports numerous label sizes.

Label size /
layout settings
Set the label forms.

choose your barcode type GoLabel includes a variety of 1D, 2D barcodes for you to choose from.