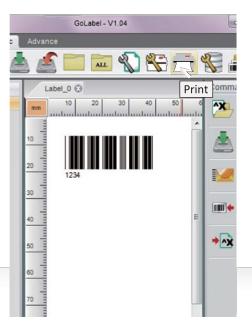

## Operate with ease and edit with flexibility

WYSIWYG user interface makes GoLabel intuitive and easy to use.

It supports numerous label sizes.

Label size /
layout settings
Set the label forms.

choose your barcode type GoLabel includes a variety of 1D, 2D barcodes for you to choose from.

Set barcode values
Intuitive icons help you make your edits fast and easy.

## You can create barcodes, graphics, bars and texts with a click of a mouse