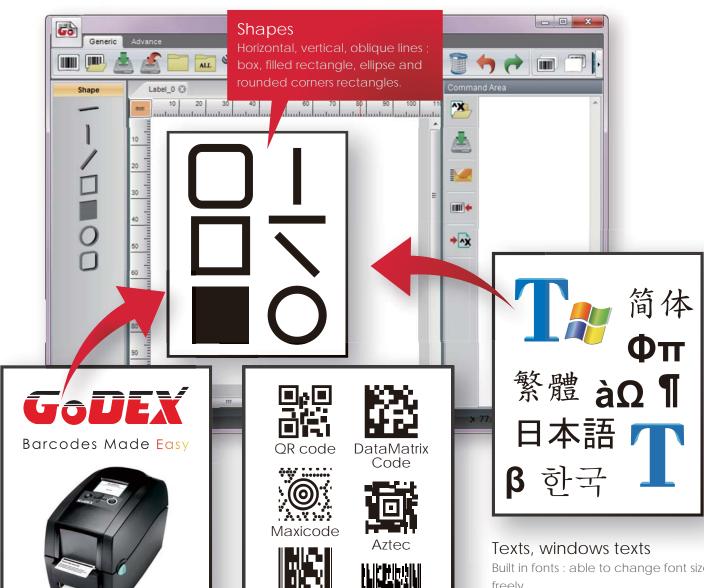

## You can create barcodes, graphics, bars and texts with a click of a mouse

## Graphics and images

Supports: pcx \ png \ bmp \ wmf \ emf \ ico \ jpg & jpeg.

### 1D & 2D barocdes

Supports 1D barcodes: Code 39 · Code 93 · EAN 8 / 13 (add on 2 & 5) · UPC A / E (add on 2 & 5) · Codabar · Code 128 · EAN 128 · GS1 DataBar

Micro PDF

Supports 2D barcodes: QR Code \ DataMatrix Code · Maxicode · Aztec · PDF417 · Micro PDF.

Built in fonts: able to change font sizes freely.

Asian fonts: supports: simplified, traditional Chinese, Japanese, Korean. Download fonts: supports ASCII fonts. Truetype fonts: no matter what sizes you want the file to be, the resolution is always good.

Windows font: supports windows built in fonts, you can change the font sizes and boldness.

Print Easy breezy, your label is ready to be printed.