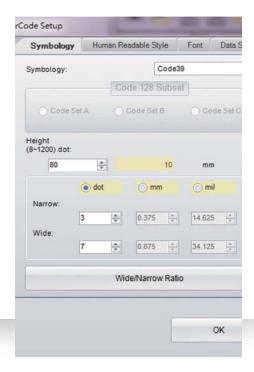

### 1D & 2D barocdes

Supports 1D barcodes: Code 39 · Code 93 · EAN 8 / 13 (add on 2 & 5) · UPC A / E (add on 2 & 5) · Codabar · Code 128 · EAN 128 · GS1 DataBar

Micro PDF

Supports 2D barcodes: QR Code \ DataMatrix Code · Maxicode · Aztec · PDF417 · Micro PDF.