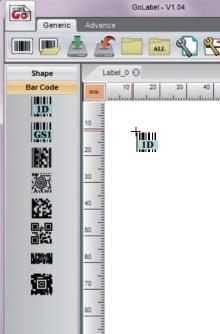

## Operate with ease and edit with flexibility

WYSIWYG user interface makes GoLabel intuitive and easy to use.

It supports numerous label sizes.

Label size /
layout settings
Set the label forms.

choose your barcode type GoLabel includes a variety of 1D, 2D barcodes for you to choose from.

### 1D & 2D barocdes

Supports 1D barcodes: Code 39 · Code 93 · EAN 8 / 13 (add on 2 & 5) · UPC A / E (add on 2 & 5) · Codabar · Code 128 · EAN 128 · GS1 DataBar

Micro PDF

Supports 2D barcodes: QR Code \ DataMatrix Code · Maxicode · Aztec · PDF417 · Micro PDF.