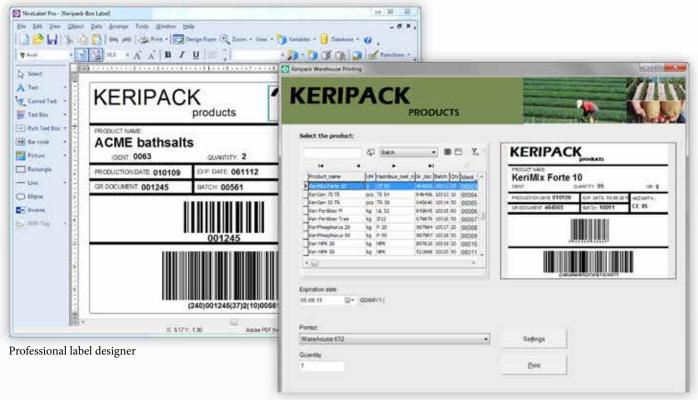

### The most powerful label designer now with EasyForms™

EasyForms printing program

#### EasyForms give you simple error-free printing

EasyForms give your operator simple label printing, all **within one form**. This reduces dataentry errors, label misprints and duplicate serial numbers associated with printing from multiple dialogue boxes or label design programs.