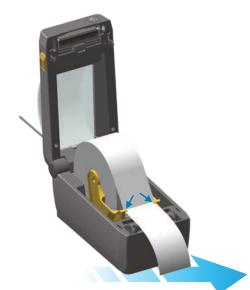

www.zebra.com/setup

Download and Install Zebra Setup Utilities Includes Windows Printer Driver Files

Connect a USB cable to the printer

**NA** and Corporate Headquarters +1 800 423 0442 inquiry4@zebra.com