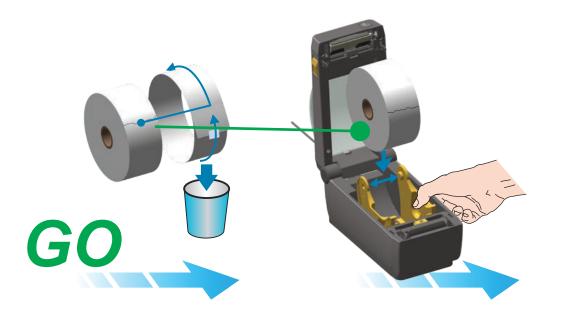

www.zebra.com/setup

Download and Install Zebra Setup Utilities Includes Windows Printer Driver Files

Connect a USB cable to the printer

**NA** and Corporate Headquarters +1 800 423 0442 inquiry4@zebra.com