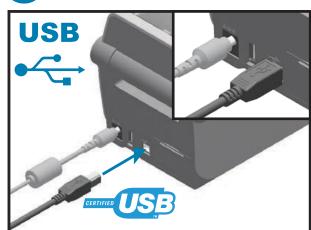

www.zebra.com/setup

Download and Install Zebra Setup Utilities Includes Windows Printer Driver Files

Connect a USB cable to the printer

**NA** and Corporate Headquarters +1 800 423 0442 inquiry4@zebra.com