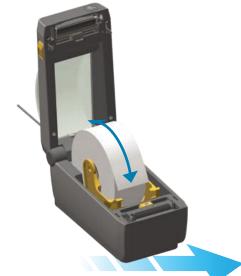

www.zebra.com/setup

Download and Install Zebra Setup Utilities Includes Windows Printer Driver Files

Connect a USB cable to the printer

**NA** and Corporate Headquarters +1 800 423 0442 inquiry4@zebra.com