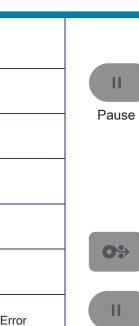

| Indicato<br>STATUS | ors<br>PAUSE | DATA | SUPPLIES | NETWORK |                          |
|--------------------|--------------|------|----------|---------|--------------------------|
| •                  |              | (‡)  | 0-       | *       | Ready                    |
| •                  | 11           |      | 0-       | *       | Paused                   |
| •                  | II           |      | 0-       | ***     | Cover Open               |
| •                  | 11           |      | 0-       | **      | Media Out                |
|                    | 11           | (I)  | 0-       | **      | Network Error            |
| 黨                  | ¥<br>¥       |      | 0-       | **      | Printhead Overtemp Error |