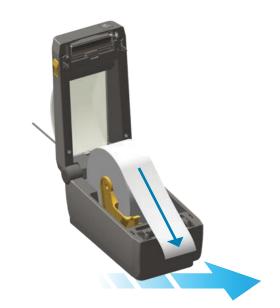

www.zebra.com/setup

Download and Install Zebra Setup Utilities Includes Windows Printer Driver Files

Connect a USB cable to the printer

**NA** and Corporate Headquarters +1 800 423 0442 inquiry4@zebra.com