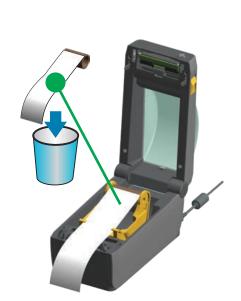

| Indicato<br>STATUS | ors<br>PAUSE | DATA | SUPPLIES | NETWORK |                          |
|--------------------|--------------|------|----------|---------|--------------------------|
| •                  |              | (‡)  | 0-       | *       | Ready                    |
| •                  | 11           |      | 0-       | *       | Paused                   |
| •                  | II           |      | 0-       | ***     | Cover Open               |
| •                  | 11           |      | 0-       | **      | Media Out                |
|                    | 11           | (I)  | 0-       | **      | Network Error            |
| 黨                  | ¥<br>¥       |      | 0-       | **      | Printhead Overtemp Error |