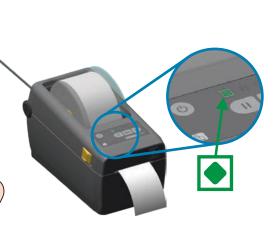

| Indicato<br>STATUS | ors<br>PAUSE | DATA | SUPPLIES | NETWORK |                          |
|--------------------|--------------|------|----------|---------|--------------------------|
| •                  |              | (‡)  | 0-       | *       | Ready                    |
| •                  | 11           |      | 0-       | *       | Paused                   |
| •                  | II           |      | 0-       | ***     | Cover Open               |
| •                  | 11           |      | 0-       | **      | Media Out                |
|                    | 11           | (I)  | 0-       | **      | Network Error            |
| 黨                  | ¥<br>¥       |      | 0-       | **      | Printhead Overtemp Error |