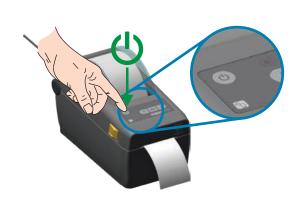

www.zebra.com/setup

Download and Install Zebra Setup Utilities Includes Windows Printer Driver Files

Connect a USB cable to the printer

**NA** and Corporate Headquarters +1 800 423 0442 inquiry4@zebra.com