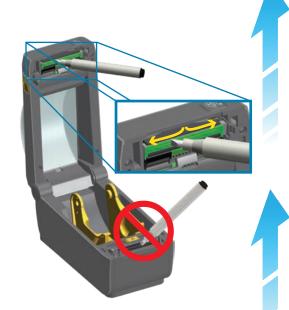

| Indicato<br>STATUS | ors<br>PAUSE | DATA | SUPPLIES | NETWORK |                          |
|--------------------|--------------|------|----------|---------|--------------------------|
| •                  |              | (‡)  | 0-       | *       | Ready                    |
| •                  | 11           |      | 0-       | *       | Paused                   |
| •                  | II           |      | 0-       | ***     | Cover Open               |
| •                  | 11           |      | 0-       | **      | Media Out                |
|                    | 11           | (I)  | 0-       | **      | Network Error            |
| 黨                  | ¥<br>¥       |      | 0-       | **      | Printhead Overtemp Error |







Configuration Report

Smart Calibration



- ht